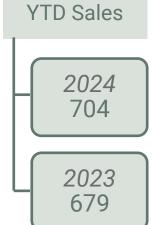

#### **Market Statistics** October 2024 Cumberland County, Maine

\$570,000

**6.8%** 

Median Price YTD Single Family

2,455

4.7%

Number of Sales YTD

Days