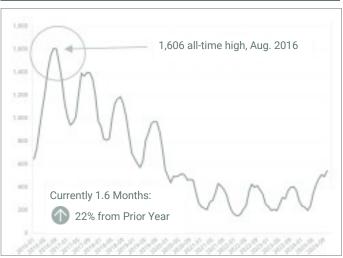

### Supply of Inventory

The Absorption Rate, measured in months, shows how long the current inventory of properties would last at the current rate of sales. (Single Family)